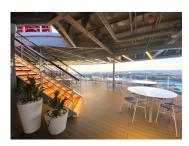

## **The Galley Outdoor Aft**

Maximum Capacity: 150 Sailors Seated / 300 Sailors Standing

Eligible Times: 5:30PM - 10:00PM