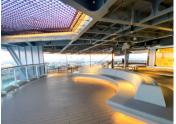

## **The Galley Outdoor Aft**

Maximum Capacity: 150 Sailors Seated / 300 Sailors Standing

Eligible Times: 5:30PM - 10:00PM