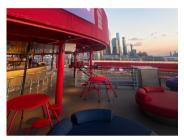

#### The Loose Cannon

Maximum Capacity: 40 Sailors Eligible Times: 5:30PM - 10:00PM