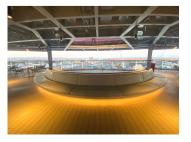

## **The Galley Outdoor Aft**

Maximum Capacity: 150 Sailors Seated / 300 Sailors Standing

Eligible Times: 5:30PM - 10:00PM