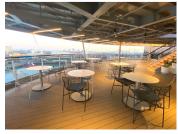

## **The Galley Outdoor Aft**

Maximum Capacity: 150 Sailors Seated / 300 Sailors Standing

Eligible Times: 5:30PM - 10:00PM