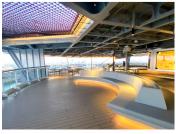

#### The Athletic Club

Maximum Capacity: 150 Sailors Seated / 300 Sailors Standing

Eligible Times: 5:30PM - 10:00PM

#### The Athletic Club

Maximum Capacity: 150 Sailors Seated / 300 Sailors Standing

Eligible Times: 4:00PM - 10:00PM