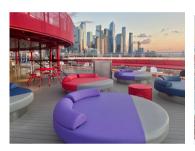

#### The Loose Cannon

Maximum Capacity: 40 Sailors Eligible Times: 5:30PM - 10:00PM