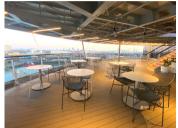

#### 1/2 The Dock

Maximum Capacity: 150 Sailors Seated / 200 Sailors Standing

Eligible Times: 4:00PM - 10:00PM