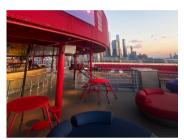

#### 1/2 The Dock

Maximum Capacity: 150 Sailors Seated / 200 Sailors Standing

Eligible Times: 4:00PM - 10:00PM