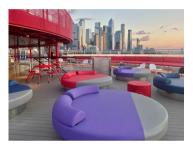

#### 1/2 The Dock

Maximum Capacity: 150 Sailors Seated / 200 Sailors Standing

Eligible Times: 4:00PM - 10:00PM