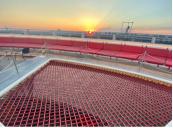

#### 1/2 The Dock

Maximum Capacity: 150 Sailors Seated / 200 Sailors Standing

Eligible Times: 4:00PM - 10:00PM