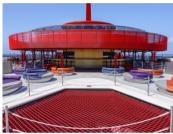

#### 1/2 The Dock

Maximum Capacity: 150 Sailors Seated / 200 Sailors Standing

Eligible Times: 4:00PM - 10:00PM