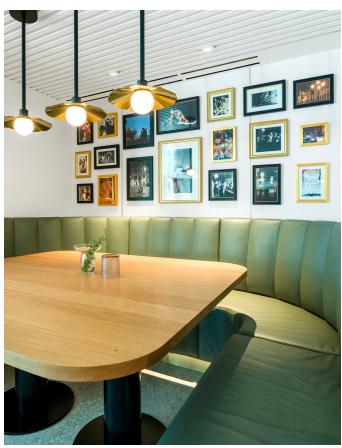

## The Den

#### **Venue Information**

• Capacity: 75 Sailors

• Set Up: Seated or Classroom

• Location: Deck 6, FWD

 F&B: Water, Tea & Coffee Upon Request

• Event Type: Meeting Space

 Time of Day: Morning, Afternoon or Evening

• Venue Type: Private

• Notes: Classroom Style

**Meeting Space** 