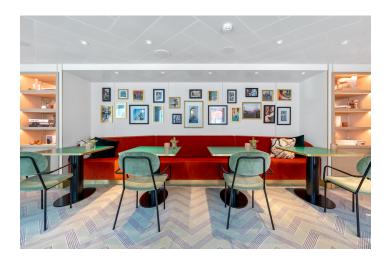

## The Den

#### **Venue Information**

• Capacity: 75 Sailors

• Set Up: Seated or Classroom

• Location: Deck 6, FWD

 F&B: Water, Tea & Coffee Upon Request

• Event Type: Meeting Space

 Time of Day: Morning, Afternoon or Evening

• Venue Type: Private

• Notes: Classroom Style

**Meeting Space** 