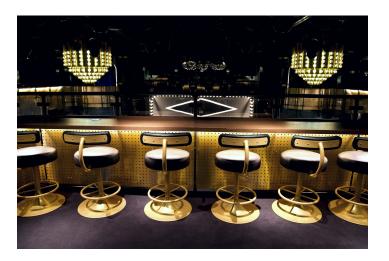

## **The Manor**

#### **Venue Information**

Seated Capacity

• Deck 6: 120 Sailors

• Deck 7: 50 Sailors

Standing Capacity

• Deck 6: 250 Sailors

• Deck 7: 200 Sailors

• Set Up: Seated, Presentation

• Location: Deck 6 & 7, MID

 F&B: Water, Tea & Coffee Upon Request

• Event Type: Meeting Space

• Time of Day: Mornings Only

• Venue Type: Private