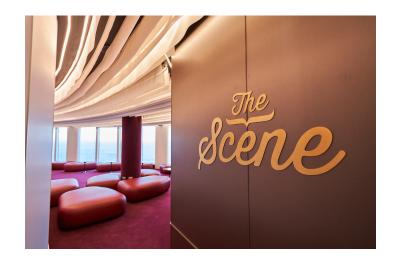

# The Scene

### **Venue Information**

- Seated Capacity: 25 Sailors
- Standing Capacity: 75 Sailors
- Set Up: Standing or Seating
- Location: Deck 15, FWD
- F&B: Water, Tea & Coffee Upon Request
- Event Type: Meeting Space
- Time of Day: Varies Due to Operational Needs
- Venue Type: Private