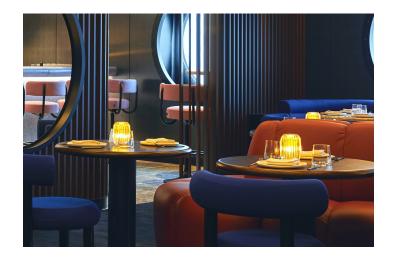

# **Extra Virgin**

### **Venue Information**

• Seated Capacity: 120 Sailors

• Set Up: Seated

• Location: Deck 6, MID

 F&B: Water, Tea & Coffee Upon Request

• Event Type: Meeting Space

 Time of Day: Morning or Afternoon

• Venue Type: Private

 Notes: Best for Breakout Meetings or Sessions