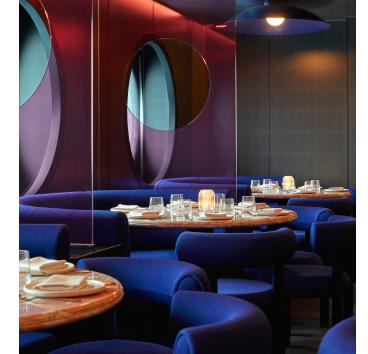

# Pink Agave

### **Venue Information**

• Seated Capacity: 120 Sailors

• Set Up: Seated

• Location: Deck 5, MID

 F&B: Water, Tea & Coffee Upon Request

• Event Type: Meeting Space

 Time of Day: Morning or Afternoon

• Venue Type: Private

 Notes: Best for Breakout Meetings or Sessions