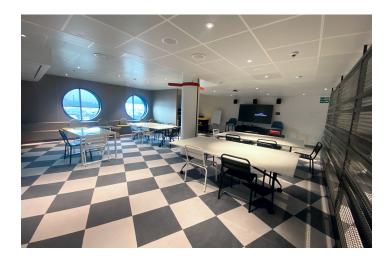

## The Den

#### **Venue Information**

• Capacity: 75 Sailors

• Set Up: Seated or Classroom

• Location: Deck 6, FWD

 F&B: Water, Tea & Coffee Upon Request

• Event Type: Meeting Space

 Time of Day: Morning, Afternoon or Evening

• Venue Type: Private

• Notes: Classroom Style

**Meeting Space** 