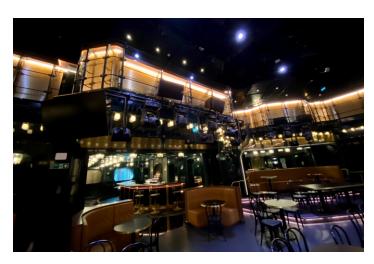

## **The Manor**

#### **Venue Information**

Seated Capacity

• Deck 6: 120 Sailors

• Deck 7: 50 Sailors

Standing Capacity

• Deck 6: 250 Sailors

• Deck 7: 200 Sailors

• Set Up: Seated, Presentation

• Location: Deck 6 & 7, MID

 F&B: Water, Tea & Coffee Upon Request

• Event Type: Meeting Space

• Time of Day: Mornings Only

• Venue Type: Private