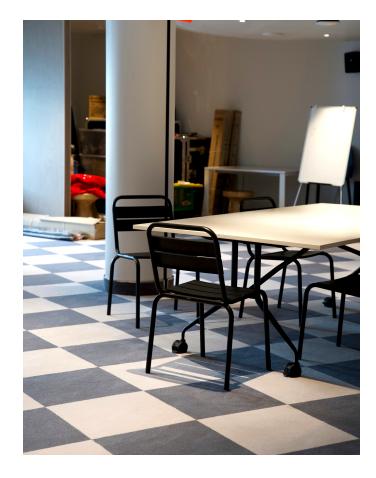

# The Scene

### **Venue Information**

- Seated Capacity: 25 Sailors
- Standing Capacity: 75 Sailors
- Set Up: Standing or Seating
- Location: Deck 15, FWD
- F&B: Water, Tea & Coffee Upon Request
- Event Type: Meeting Space
- Time of Day: Varies Due to Operational Needs
- Venue Type: Private