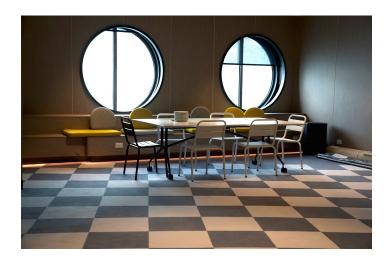

## The Den

#### **Venue Information**

• Capacity: 75 Sailors

• Set Up: Seated or Classroom

• Location: Deck 6, FWD

 F&B: Water, Tea & Coffee Upon Request

• Event Type: Meeting Space

 Time of Day: Morning, Afternoon or Evening

• Venue Type: Private

• Notes: Classroom Style

**Meeting Space** 