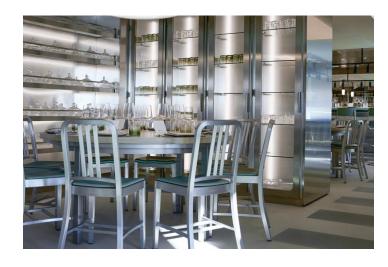

# **Extra Virgin**

### **Venue Information**

• Seated Capacity: 120 Sailors

• Set Up: Seated

• Location: Deck 6, MID

 F&B: Water, Tea & Coffee Upon Request

• Event Type: Meeting Space

 Time of Day: Morning or Afternoon

• Venue Type: Private

 Notes: Best for Breakout Meetings or Sessions