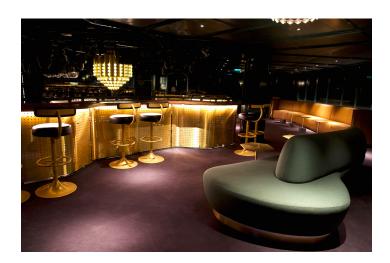

# The Scene

### **Venue Information**

- Seated Capacity: 25 Sailors
- Standing Capacity: 75 Sailors
- Set Up: Standing or Seating
- Location: Deck 15, FWD
- F&B: Water, Tea & Coffee Upon Request
- Event Type: Meeting Space
- Time of Day: Varies Due to Operational Needs
- Venue Type: Private