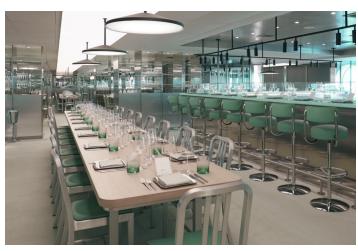

### **Test Kitchen**

### **Venue Information**

• Seated Capacity: 120 Sailors

• Set Up: Seated

• Location: Deck 5, MID

 F&B: Water, Tea & Coffee Upon Request

• Event Type: Meeting Space

• Time of Day: Morning Only

• Venue Type: Private

 Notes: Best for Breakout Meetings or Sessions