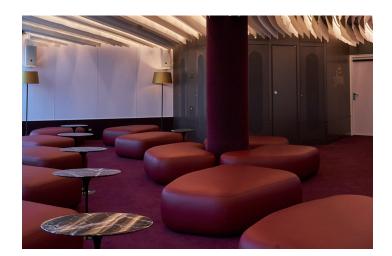

# The Scene

### **Venue Information**

- Seated Capacity: 25 Sailors
- Standing Capacity: 75 Sailors
- Set Up: Standing or Seating
- Location: Deck 15, FWD
- F&B: Water, Tea & Coffee Upon Request
- Event Type: Meeting Space
- Time of Day: Varies Due to Operational Needs
- Venue Type: Private