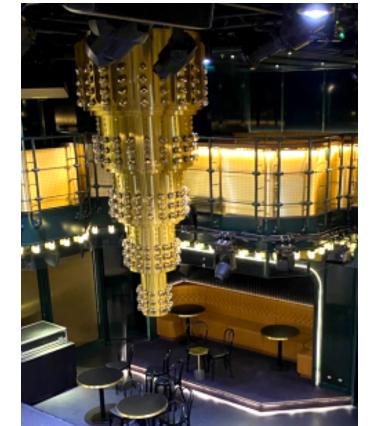

## **The Manor**

#### **Venue Information**

Seated Capacity

• Deck 6: 120 Sailors

• Deck 7: 50 Sailors

Standing Capacity

• Deck 6: 250 Sailors

• Deck 7: 200 Sailors

• Set Up: Seated, Presentation

• Location: Deck 6 & 7, MID

 F&B: Water, Tea & Coffee Upon Request

• Event Type: Meeting Space

• Time of Day: Mornings Only

• Venue Type: Private