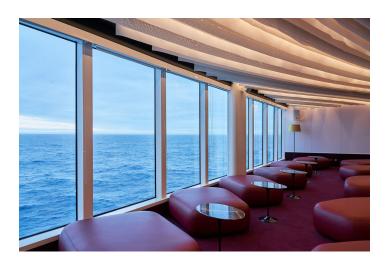

# The Scene

### **Venue Information**

- Seated Capacity: 25 Sailors
- Standing Capacity: 75 Sailors
- Set Up: Standing or Seating
- Location: Deck 15, FWD
- F&B: Water, Tea & Coffee Upon Request
- Event Type: Meeting Space
- Time of Day: Varies Due to Operational Needs
- Venue Type: Private