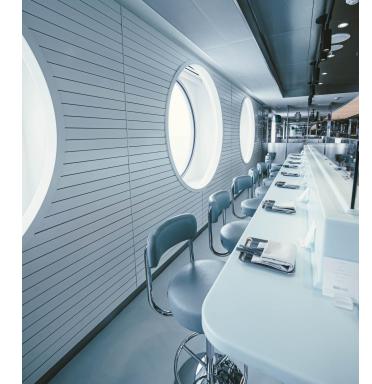

# Pink Agave

### **Venue Information**

• Seated Capacity: 120 Sailors

• Set Up: Seated

• Location: Deck 5, MID

 F&B: Water, Tea & Coffee Upon Request

• Event Type: Meeting Space

 Time of Day: Morning or Afternoon

• Venue Type: Private

 Notes: Best for Breakout Meetings or Sessions