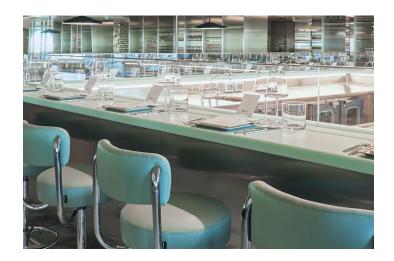

### **Test Kitchen**

### **Venue Information**

• Seated Capacity: 120 Sailors

• Set Up: Seated

• Location: Deck 5, MID

 F&B: Water, Tea & Coffee Upon Request

• Event Type: Meeting Space

• Time of Day: Morning Only

• Venue Type: Private

 Notes: Best for Breakout Meetings or Sessions