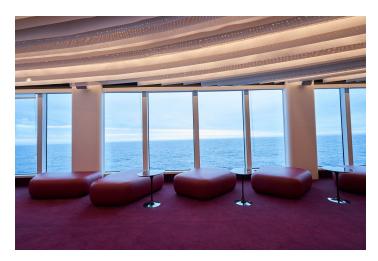

# The Scene

### **Venue Information**

- Seated Capacity: 25 Sailors
- Standing Capacity: 75 Sailors
- Set Up: Standing or Seating
- Location: Deck 15, FWD
- F&B: Water, Tea & Coffee Upon Request
- Event Type: Meeting Space
- Time of Day: Varies Due to Operational Needs
- Venue Type: Private