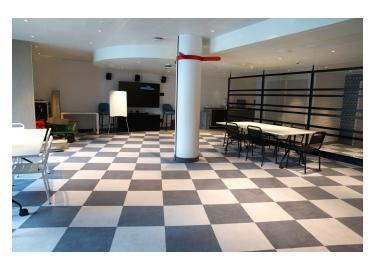

# The Scene

### **Venue Information**

- Seated Capacity: 25 Sailors
- Standing Capacity: 75 Sailors
- Set Up: Standing or Seating
- Location: Deck 15, FWD
- F&B: Water, Tea & Coffee Upon Request
- Event Type: Meeting Space
- Time of Day: Varies Due to Operational Needs
- Venue Type: Private