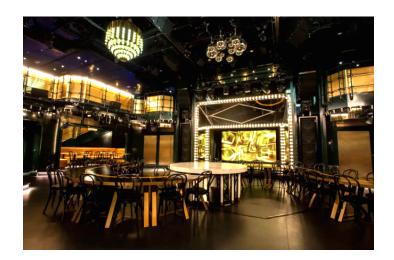

## **The Manor**

#### **Venue Information**

Seated Capacity

• Deck 6: 120 Sailors

• Deck 7: 50 Sailors

Standing Capacity

• Deck 6: 250 Sailors

• Deck 7: 200 Sailors

• Set Up: Seated, Presentation

• Location: Deck 6 & 7, MID

 F&B: Water, Tea & Coffee Upon Request

• Event Type: Meeting Space

• Time of Day: Mornings Only

• Venue Type: Private