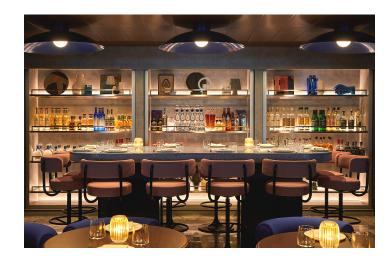

# **Extra Virgin**

### **Venue Information**

• Seated Capacity: 120 Sailors

• Set Up: Seated

• Location: Deck 6, MID

 F&B: Water, Tea & Coffee Upon Request

• Event Type: Meeting Space

 Time of Day: Morning or Afternoon

• Venue Type: Private

 Notes: Best for Breakout Meetings or Sessions