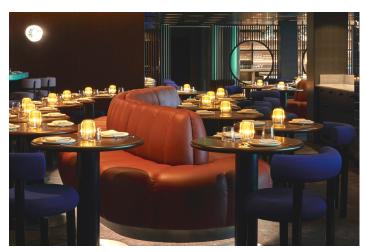

# **Extra Virgin**

### **Venue Information**

• Seated Capacity: 120 Sailors

• Set Up: Seated

• Location: Deck 6, MID

 F&B: Water, Tea & Coffee Upon Request

• Event Type: Meeting Space

 Time of Day: Morning or Afternoon

• Venue Type: Private

 Notes: Best for Breakout Meetings or Sessions