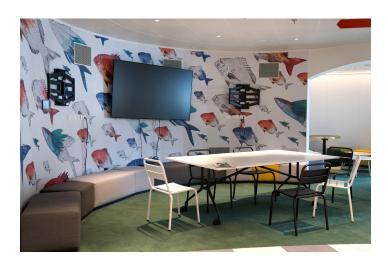

# **Extra Virgin**

### **Venue Information**

• Seated Capacity: 120 Sailors

• Set Up: Seated

• Location: Deck 6, MID

 F&B: Water, Tea & Coffee Upon Request

• Event Type: Meeting Space

 Time of Day: Morning or Afternoon

• Venue Type: Private

 Notes: Best for Breakout Meetings or Sessions