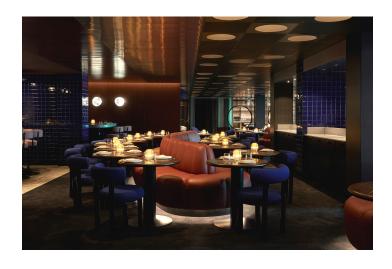

# **Extra Virgin**

### **Venue Information**

• Seated Capacity: 120 Sailors

• Set Up: Seated

• Location: Deck 6, MID

 F&B: Water, Tea & Coffee Upon Request

• Event Type: Meeting Space

 Time of Day: Morning or Afternoon

• Venue Type: Private

 Notes: Best for Breakout Meetings or Sessions