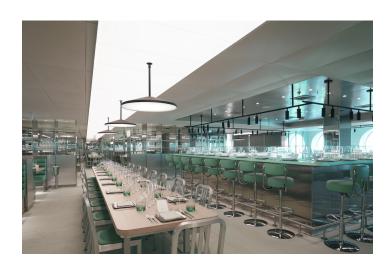

### **Test Kitchen**

### **Venue Information**

• Seated Capacity: 120 Sailors

• Set Up: Seated

• Location: Deck 5, MID

 F&B: Water, Tea & Coffee Upon Request

• Event Type: Meeting Space

• Time of Day: Morning Only

• Venue Type: Private

 Notes: Best for Breakout Meetings or Sessions