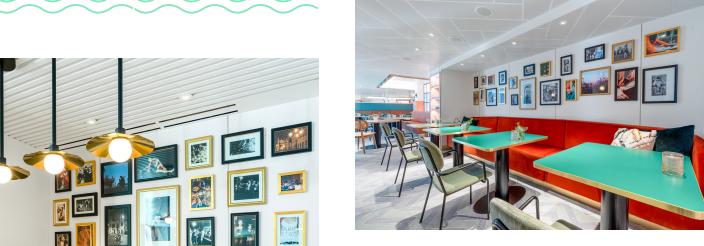

### **Test Kitchen**

### **Venue Information**

• Seated Capacity: 120 Sailors

• Set Up: Seated

• Location: Deck 5, MID

 F&B: Water, Tea & Coffee Upon Request

• Event Type: Meeting Space

• Time of Day: Morning Only

• Venue Type: Private

 Notes: Best for Breakout Meetings or Sessions