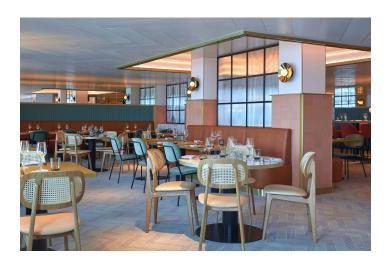

# **Extra Virgin**

### **Venue Information**

• Seated Capacity: 120 Sailors

• Set Up: Seated

• Location: Deck 6, MID

 F&B: Water, Tea & Coffee Upon Request

• Event Type: Meeting Space

 Time of Day: Morning or Afternoon

• Venue Type: Private

 Notes: Best for Breakout Meetings or Sessions